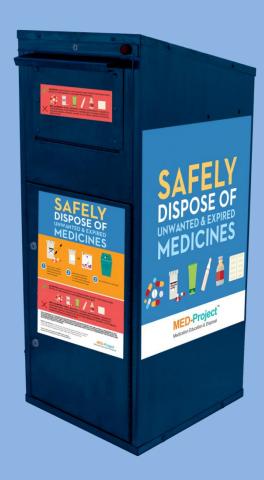

### **Prevention Education**

- Drug Disposal Kiosk
- Philosophical Change
- Stigma
- radKIDS
- SRO's
- SAPC Grant (2014)
- Surveys
- Hidden In Plain Sight
- Chris Herren

- Cliff Crosby
- Kevin Brooks
- Chris Sullivan
- Mock Crash
- Sports Night
- SUP&E Week
- Speaker Series
   Tewksbury Public
   Library

### **How to Protect Yourself**

By eliminating unused and unwanted medications from your home, you are helping to keep your family and your community safe.

According to the Environmental Protection Agency, proper disposal:

- · Prevents poisoning of children and pets.
- Deters misuse by teenagers and adults.
- Avoids health problems from a coldentally take the wrong medication, too much of the same medication, or a medication that is too old to work wall.
- Keeps medications from entering streams and rivers when poured down the drain or flushed down the tollet.

#### APPROVED ITEMS:

- Prescription & Over-the-Counter Medications
- Vitania: Medication Samples
- Veterinary Medication
- . Manualtin

#### NON APPROVED ITEMS:

- Needles (any type)

- Hydrogen Perszide
- . Thermometers & Other Mercury Reme
- (there are refe to dispuse of in your regular recyting bit)

- Proper Storage
- Monitoring Medication
   Safe Disposal