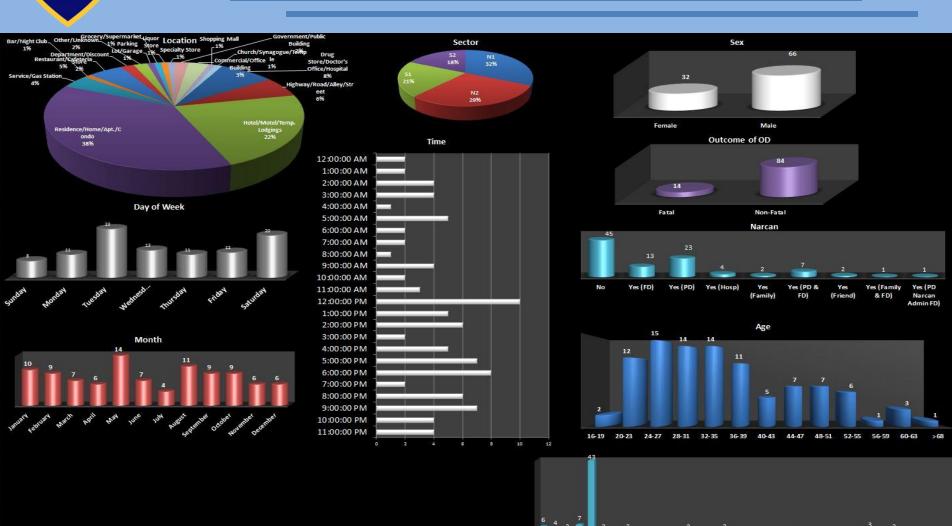

|
| Plymouth                  | 23   | 25   | 29   | 47   | 28   | 38   | 49   | 52   | 48   | 53   | 41   | 67   | 57   | 86   | 109   | 165   | 191   | 202   | 1,310              |
| Suffolk                   | 49   | 87   | 98   | 106  | 83   | 66   | 107  | 103  | 74   | 95   | 64   | 85   | 91   | 111  | 144   | 190   | 245   | 250   | 2,048              |
| Worcester                 | 68   | 75   | 71   | 58   | 51   | 63   | 74   | 71   | 78   | 67   | 80   | 82   | 91   | 115  | 162   | 215   | 259   | 257   | 1,937              |
| TOTAL DEATHS <sup>4</sup> | 379  | 506  | 526  | 614  | 514  | 575  | 660  | 642  | 622  | 638  | 560  | 656  | 742  | 961  | 1,353 | 1,684 | 2,149 | 2,016 | 15,797             |



# **Tewksbury 2016 Overdose**





# **Tewksbury 2017 Overdose**





## **Tewksbury 2018 Overdose**





## **Community Service Unit**

### **Counseling / Treatment**

- 2017 Tewksbury had a total of 468 clients (MH/Dual = 232 and SUD = 236)
- 2018- Tewksbury to date 468 clients (MH/Dual = 281 and SUD = 187)
- Total Served = 936
- Population Developed Through All Police Interactions Not Just Overdose Incidents



## JDP Clinician Graph





# What was LE doing before?







# What is LE doing now?





# What is Tewksbury PD doing?

- Prevention Education
- Enforcement
- Collaboration
- Counseling/Treatment



### **Prevention Education**

- Drug Disposal Kiosk
- Philosophical Change
- Stigma
- radKIDS
- SRO's
- SAPC Grant (2014)
- Surveys
- Hidden In Plain Sight
- Chris Herren

- Cliff Crosby
- Kevin Brooks
- Chris Sullivan
- Mock Crash
- Sports Night