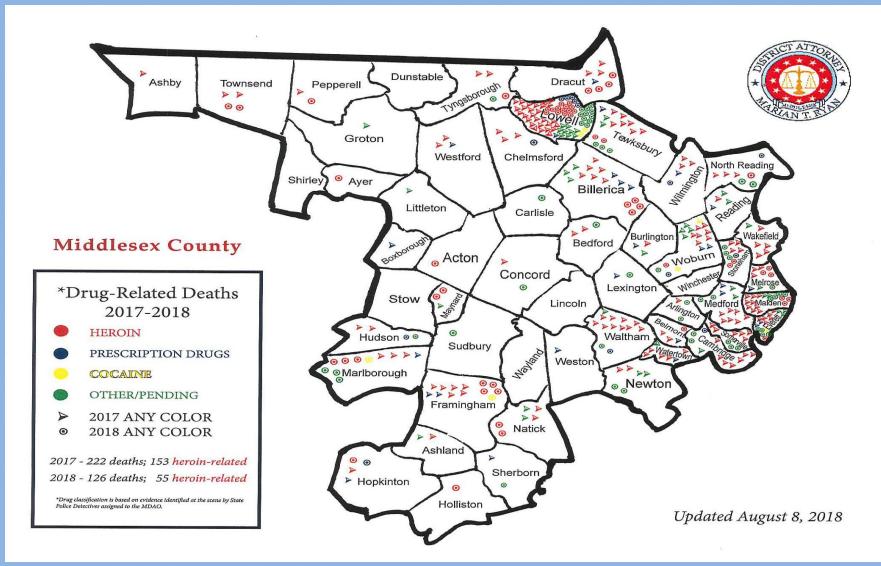

## **Scope of Problem**





## **Scope of Problem**





### Number of Opioid<sup>1</sup>-Related Overdose Deaths, All Intents by County, MA Residents: 2000-2017<sup>2</sup>

Massachusetts Department of Public Health POSTED: MAY 2018

| County <sup>3</sup>       | 2000 | 2001 | 2002 | 2003 | 2004 | 2005 | 2006 | 2007 | 2008 | 2009 | 2010 | 2011 | 2012 | 2013 | 2014  | 2015  | 2016  | 2017  | Total<br>2000-2017 |
|---------------------------|------|------|------|------|------|------|------|------|------|------|------|------|------|------|-------|-------|-------|-------|--------------------|
| Barnstable                | 12   | 19   | 21   | 15   | 17   | 20   | 24   | 31   | 22   | 21   | 20   | 19   | 24   | 43   | 53    | 67    | 80    | 67    | 575                |
| Berkshire                 | 2    | 3    | 1    | 2    | 6    | 9    | 1