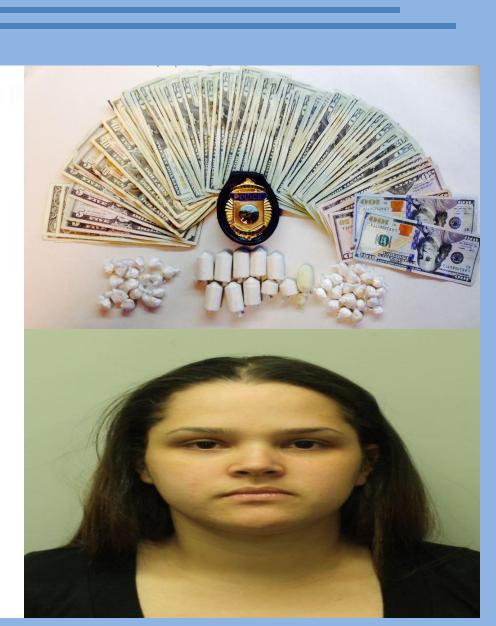

### **Drug Trafficking Arrest**

On June 12, 2018 the Tewksbury Police Department arrested Patricia Pimental, 24, of 101 Shawsheen Rd. Apt #8., Lawrence for trafficking heroin over 28 grams.

Detectives conducted an investigation into Pimental as a drug trafficker. A meeting was arranged at Highwood Drive where a drug transaction occurred resulting in the recovery of 33 grams of heroin. Pimental was placed into custody without incident.

U.S. Immigration and Customs Enforcement issued a detainer on <u>Pimental</u> for lacking immigration status in the United States.

Pimental is due to be arraigned at Lowell District Court on June 13, 2018.