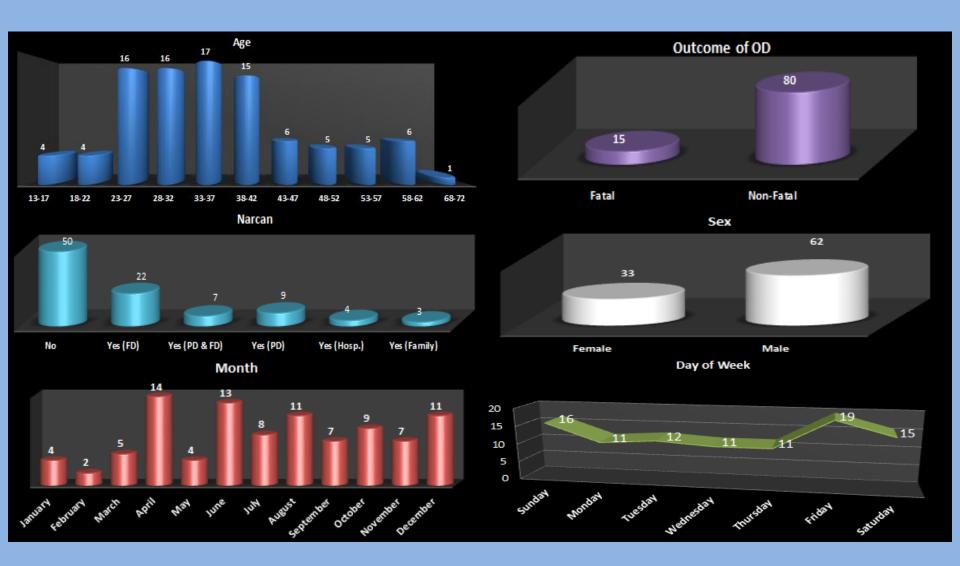

| 215   | 168   | 1,438              |
| Plymouth                  | 23   | 25   | 29   | 47   | 28   | 38   | 49   | 52   | 48   | 53   | 41   | 67   | 57   | 86   | 109   | 165   | 191   | 202   | 1,310              |
| Suffolk                   | 49   | 87   | 98   | 106  | 83   | 66   | 107  | 103  | 74   | 95   | 64   | 85   | 91   | 111  | 144   | 190   | 245   | 250   | 2,048              |
| Worcester                 | 68   | 75   | 71   | 58   | 51   | 63   | 74   | 71   | 78   | 67   | 80   | 82   | 91   | 115  | 162   | 215   | 259   | 257   | 1,937              |
| TOTAL DEATHS <sup>4</sup> | 379  | 506  | 526  | 614  | 514  | 575  | 660  | 642  | 622  | 638  | 560  | 656  | 742  | 961  | 1,353 | 1,684 | 2,149 | 2,016 | 15,797             |



# **Tewksbury 2016 Overdose**





# **Tewksbury 2017 Overdose**





## **Tewksbury 2018 Overdose**





## **Community Service Unit**

### **Counseling / Treatment**

- 2017 Tewksbury had a total of 468 clients (MH/Dual = 232 and SUD = 236)
- 2018- Tewksbury to date 468 clients (MH/Dual = 281 and SUD = 187)
- Total Served = 936
- Population Developed Through All Police Interactions Not Just Overdose Incidents



## JDP Clinician Graph





# What was LE doing before?







# What is LE doing now?





# What is Tewksbury PD doing?

- Prevention Education
- Enforcement
- Collaboration
- Counseling/Treatment



### **Prevention Education**

- Drug Disposal Kiosk
- Philosophical Change
- Stigma
- radKIDS
- SRO's
- SAPC Grant (2014)
- Surveys
- Hidden In Plain Sight
- Chris Herren

- Cliff Crosby
- Kevin Brooks
- Chris S