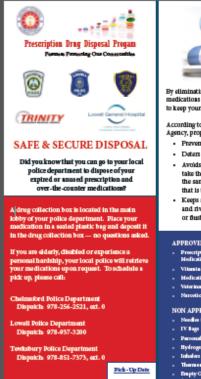

### **How to Protect Yourself**

By eliminating unused and unwanted medications from your home, you are helping to keep your family and your community safe.

According to the Environmental Protection Agency, proper disposal:

- · Prevents poisoning of children and pets.
- Deters misuse by teenagers and adults.
- Avoids health problems from a coldentally take the wrong medication, too much of the same medication, or a medication that is too old to work wall.
- Keeps medications from entering streams and rivers when poured down the drain or flushed down the tollet.

#### APPROVED ITEMS:

- Prescription & Over-the-Counter Medications
- Vitania: Medication Samples
- Veterinary Medication
- . Manualtin

#### NON APPROVED ITEMS:

- Needles (any type)

- Hydrogen Perszide
- . Thermometers & Other Mercury Reme
- (there are refe to dispuse of in your regular recyting bit)

- Proper Storage
- Monitoring Medication
   Safe Disposal