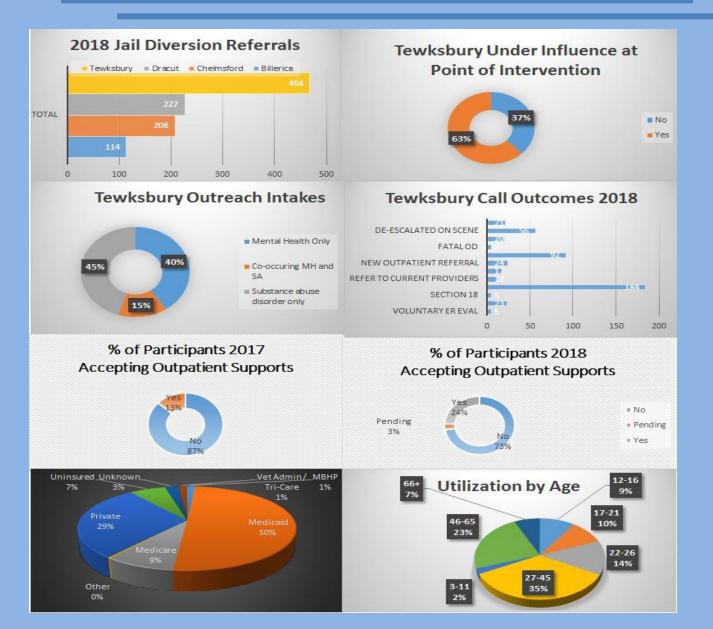

### **Counseling / Treatment**

- 2017 Tewksbury had a total of 468 clients (MH/Dual = 232 and SUD = 236)
- 2018- Tewksbury to date 468 clients (MH/Dual = 281 and SUD = 187)
- Total Served = 936
- Population Developed Through All Police Interactions Not Just Overdose Incidents