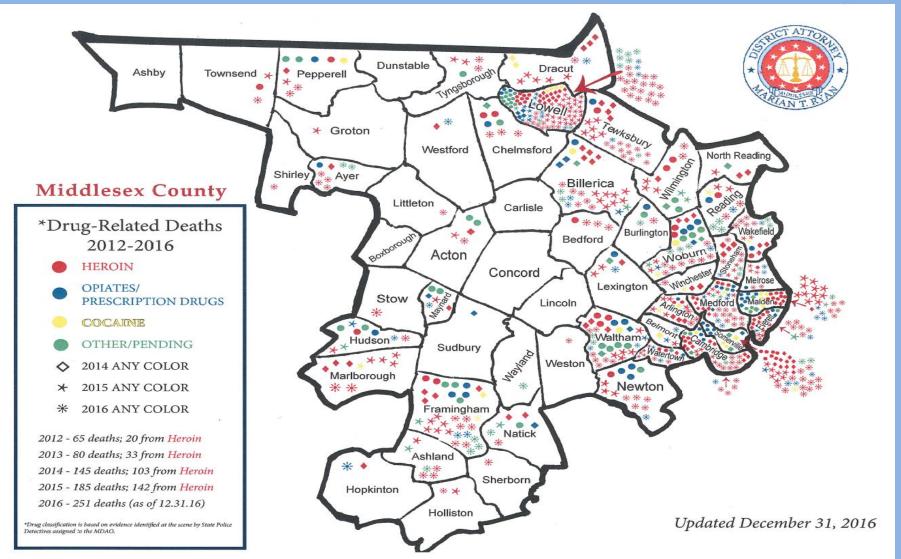

## **Scope of Problem**





## **Scope of Problem**





### Number of Opioid<sup>1</sup>-Related Overdose Deaths, All Intents by County, MA Residents: 2000-2017<sup>2</sup>

Massachusetts Department of Public Health POSTED: MAY 2018

| County <sup>3</sup>       | 2000 | 2001 | 2002 | 2003 | 2004 | 2005 | 2006 | 2007 | 2008 | 2009 | 2010 | 2011 | 2012 | 2013 | 2014  | 2015  | 2016  | 2017  | Total<br>2000-2017 |
|---------------------------|------|------|------|------|------|------|------|------|------|------|------|------|------|------|-------|-------|-------|-------|--------------------|
| Barnstable                | 12   | 19   | 21   | 15   | 17   | 20   | 24   | 31   | 22   | 21   | 20   | 19   | 24   | 43   | 53    | 67    | 80    | 67    | 575                |
| Berkshire                 | 2    | 3    | 1